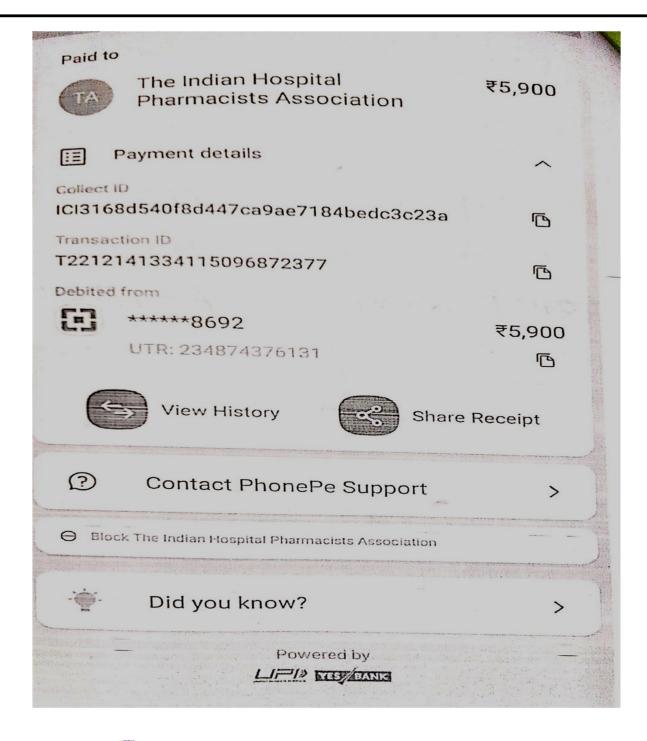

#### A.Y.-2022-2023

| Sr. No | Name Of Teacher    | Name of Conference, Workshop,                    |
|--------|--------------------|--------------------------------------------------|
|        |                    | Seminar.                                         |
| 1.     | Dr.B.V. Jain       |                                                  |
| 2.     | Dr.Md.Rageeb Usman |                                                  |
| 3.     | Mr.T.P.Patil       |                                                  |
| 4.     | Mr.T.Y. Shikh      |                                                  |
| 5.     | Mr.K.D.Bavikar     |                                                  |
| 6.     | Mr.A.A.Sabe        |                                                  |
| 7.     | Mr.R.S.Patil       |                                                  |
| 8.     | Mr.J.S.Nimbalkar   |                                                  |
| 9.     | Mr.S.B. Tadvi      |                                                  |
| 10.    | Mr.U.L.Bacchav     |                                                  |
| 11.    | Mr.P.A.Chaudhari   |                                                  |
| 12.    | Mr.P.K. Chauhan    |                                                  |
| 13.    | Dr.S.R.Pawar       |                                                  |
| 14.    | Mr.B.B.Patil       |                                                  |
| 15.    | Mr.Y.A.Chaudhari   |                                                  |
| 16.    | Mr.Kundan Patil    | 72 <sup>th</sup> Indian Pharmaceutical Congress, |
| 17.    | Mr.Amit A. Patil   | Nagpur.                                          |
| 18.    | Mr.Bhushan B.Pawar | Tragput.                                         |
| 19.    | Dr.P.J.Mahajan     |                                                  |
| 20.    | Mrs N.D.More       |                                                  |
| 21.    | Mrs Vandana Mali   |                                                  |
| 22.    | Mrs Sunaina Manure |                                                  |
| 23.    | Miss.Komal Joshi   |                                                  |
| 24.    | Miss.A.L.Oatil.    |                                                  |
| 25.    | Mrs.S.S.Mahajan    |                                                  |
| 26.    | Miss Nisha Bhat    |                                                  |
| 27.    | Mrs Kanchan Patil  |                                                  |
| 28.    | Mrs. K .D. Patil   |                                                  |
| 29.    | Mrs. Rupali Patil  |                                                  |
| 30.    | Mrs.Priyanka Jain  |                                                  |