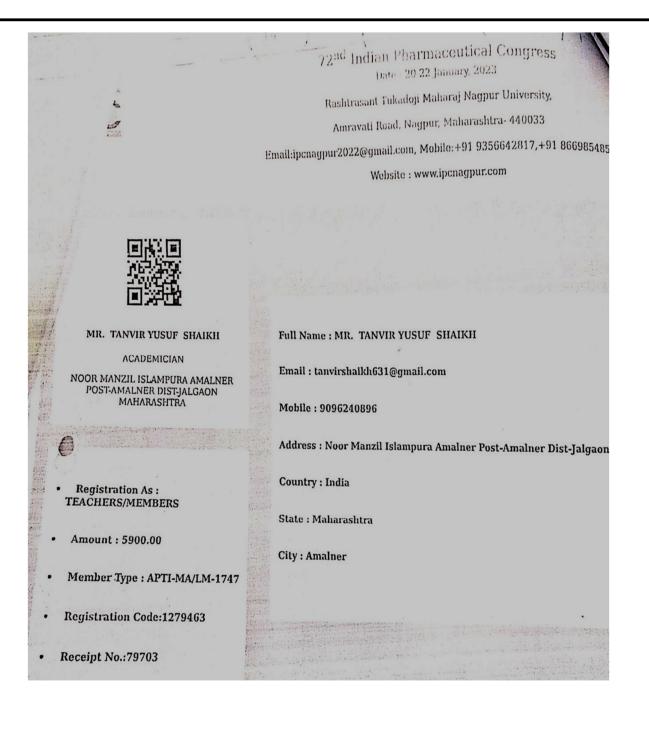

#### A.Y.-2022-2023

| Sr. No | Name Of Teacher    | Name of Conference, Workshop,                    |
|--------|--------------------|--------------------------------------------------|
|        |                    | Seminar.                                         |
| 1.     | Dr.B.V. Jain       |                                                  |
| 2.     | Dr.Md.Rageeb Usman |                                                  |
| 3.     | Mr.T.P.Patil       |                                                  |
| 4.     | Mr.T.Y. Shikh      |                                                  |
| 5.     | Mr.K.D.Bavikar     |                                                  |
| 6.     | Mr.A.A.Sabe        |                                                  |
| 7.     | Mr.R.S.Patil       |                                                  |
| 8.     | Mr.J.S.Nimbalkar   |                                                  |
| 9.     | Mr.S.B. Tadvi      |                                                  |
| 10.    | Mr.U.L.Bacchav     |                                                  |
| 11.    | Mr.P.A.Chaudhari   |                                                  |
| 12.    | Mr.P.K. Chauhan    |                                                  |
| 13.    | Dr.S.R.Pawar       |                                                  |
| 14.    | Mr.B.B.Patil       |                                                  |
| 15.    | Mr.Y.A.Chaudhari   |                                                  |
| 16.    | Mr.Kundan Patil    | 72 <sup>th</sup> Indian Pharmaceutical Congress, |
| 17.    | Mr.Amit A. Patil   | Nagpur.                                          |
| 18.    | Mr.Bhushan B.Pawar | Tragput.                                         |
| 19.    | Dr.P.J.Mahajan     |                                                  |
| 20.    | Mrs N.D.More       |                                                  |
| 21.    | Mrs Vandana Mali   |                                                  |
| 22.    | Mrs Sunaina Manure |                                                  |
| 23.    | Miss.Komal Joshi   |                                                  |
| 24.    | Miss.A.L.Oatil.    |                                                  |
| 25.    | Mrs.S.S.Mahajan    |                                                  |
| 26.    | Miss Nisha Bhat    |                                                  |
| 27.    | Mrs Kanchan Patil  |                                                  |
| 28.    | Mrs. K .D. Patil   |                                                  |
| 29.    | Mrs. Rupali Patil  |                                                  |
| 30.    | Mrs.Priyanka Jain  |                                                  |