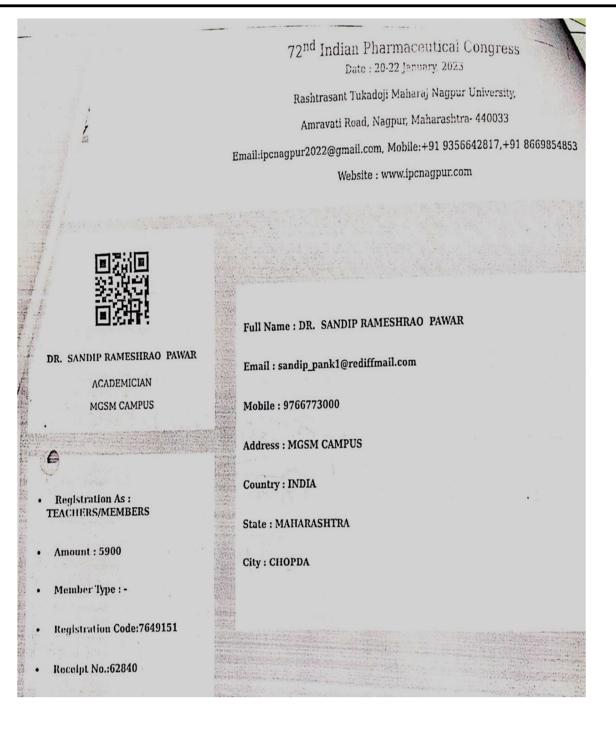

#### A.Y.-2022-2023

| Sr. No | Name Of Teacher    | Name of Conference, Workshop,                    |
|--------|--------------------|--------------------------------------------------|
|        |                    | Seminar.                                         |
| 1.     | Dr.B.V. Jain       |                                                  |
| 2.     | Dr.Md.Rageeb Usman |                                                  |
| 3.     | Mr.T.P.Patil       |                                                  |
| 4.     | Mr.T.Y. Shikh      |                                                  |
| 5.     | Mr.K.D.Bavikar     |                                                  |
| 6.     | Mr.A.A.Sabe        |                                                  |
| 7.     | Mr.R.S.Patil       |                                                  |
| 8.     | Mr.J.S.Nimbalkar   |                                                  |
| 9.     | Mr.S.B. Tadvi      |                                                  |
| 10.    | Mr.U.L.Bacchav     |                                                  |
| 11.    | Mr.P.A.Chaudhari   |                                                  |
| 12.    | Mr.P.K. Chauhan    |                                                  |
| 13.    | Dr.S.R.Pawar       |                                                  |
| 14.    | Mr.B.B.Patil       |                                                  |
| 15.    | Mr.Y.A.Chaudhari   |                                                  |
| 16.    | Mr.Kundan Patil    | 72 <sup>th</sup> Indian Pharmaceutical Congress, |
| 17.    | Mr.Amit A. Patil   | Nagpur.                                          |
| 18.    | Mr.Bhushan B.Pawar | Tragput.                                         |
| 19.    | Dr.P.J.Mahajan     |                                                  |
| 20.    | Mrs N.D.More       |                                                  |
| 21.    | Mrs Vandana Mali   |                                                  |
| 22.    | Mrs Sunaina Manure |                                                  |
| 23.    | Miss.Komal Joshi   |                                                  |
| 24.    | Miss.A.L.Oatil.    |                                                  |
| 25.    | Mrs.S.S.Mahajan    |                                                  |
| 26.    | Miss Nisha Bhat    |                                                  |
| 27.    | Mrs Kanchan Patil  |                                                  |
| 28.    | Mrs. K .D. Patil   |                                                  |
| 29.    | Mrs. Rupali Patil  |                                                  |
| 30.    | Mrs.Priyanka Jain  |                                                  |