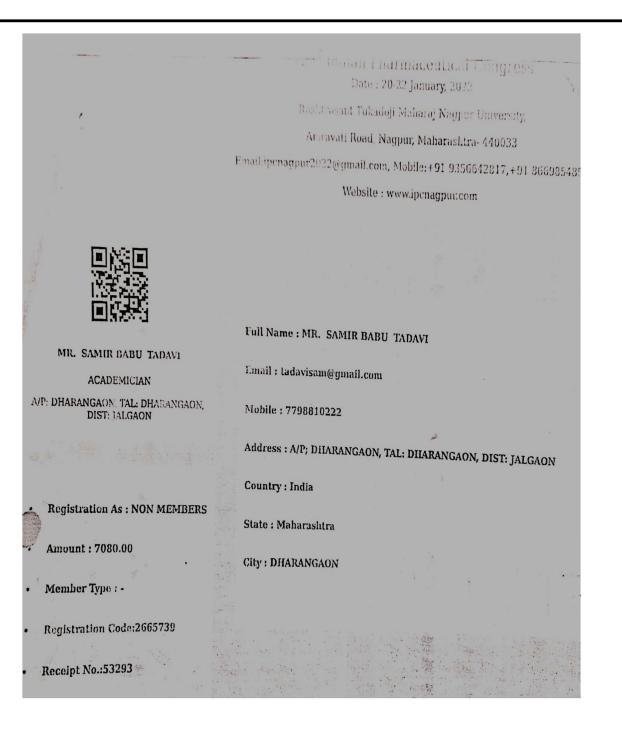

#### A.Y.-2022-2023

| Sr. No | Name Of Teacher    | Name of Conference, Workshop,                    |
|--------|--------------------|--------------------------------------------------|
|        |                    | Seminar.                                         |
| 1.     | Dr.B.V. Jain       |                                                  |
| 2.     | Dr.Md.Rageeb Usman |                                                  |
| 3.     | Mr.T.P.Patil       |                                                  |
| 4.     | Mr.T.Y. Shikh      |                                                  |
| 5.     | Mr.K.D.Bavikar     |                                                  |
| 6.     | Mr.A.A.Sabe        |                                                  |
| 7.     | Mr.R.S.Patil       |                                                  |
| 8.     | Mr.J.S.Nimbalkar   |                                                  |
| 9.     | Mr.S.B. Tadvi      |                                                  |
| 10.    | Mr.U.L.Bacchav     |                                                  |
| 11.    | Mr.P.A.Chaudhari   |                                                  |
| 12.    | Mr.P.K. Chauhan    |                                                  |
| 13.    | Dr.S.R.Pawar       |                                                  |
| 14.    | Mr.B.B.Patil       |                                                  |
| 15.    | Mr.Y.A.Chaudhari   |                                                  |
| 16.    | Mr.Kundan Patil    | 72 <sup>th</sup> Indian Pharmaceutical Congress, |
| 17.    | Mr.Amit A. Patil   | Nagpur.                                          |
| 18.    | Mr.Bhushan B.Pawar | Tragput.                                         |
| 19.    | Dr.P.J.Mahajan     |                                                  |
| 20.    | Mrs N.D.More       |                                                  |
| 21.    | Mrs Vandana Mali   |                                                  |
| 22.    | Mrs Sunaina Manure |                                                  |
| 23.    | Miss.Komal Joshi   |                                                  |
| 24.    | Miss.A.L.Oatil.    |                                                  |
| 25.    | Mrs.S.S.Mahajan    |                                                  |
| 26.    | Miss Nisha Bhat    |                                                  |
| 27.    | Mrs Kanchan Patil  |                                                  |
| 28.    | Mrs. K .D. Patil   |                                                  |
| 29.    | Mrs. Rupali Patil  |                                                  |
| 30.    | Mrs.Priyanka Jain  |                                                  |