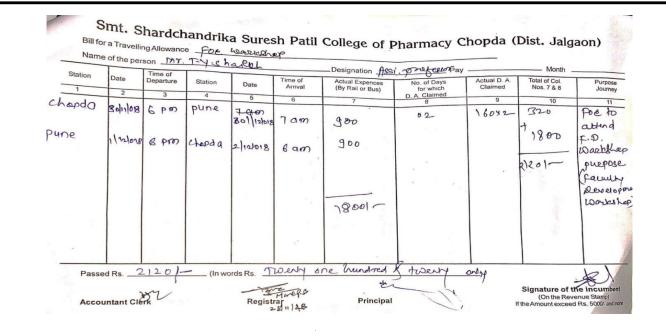

#### A.Y.-2018-2019

| Sr.<br>No. | Name of<br>Person       | Title of<br>Paper                                                              | National/<br>Internationa<br>l | On                                                                                         | Organize /<br>Place                                                                                                             | Date                        |
|------------|-------------------------|--------------------------------------------------------------------------------|--------------------------------|--------------------------------------------------------------------------------------------|---------------------------------------------------------------------------------------------------------------------------------|-----------------------------|
| 1          | Dr. Md.<br>Rageed,      | Antioxidant<br>investigation<br>of <i>bignonia ig</i><br><i>nea vell.</i> Stem | International<br>Conference    | Recent<br>Paradigm<br>and<br>Innovations<br>for the Safe<br>and<br>Effecatious<br>Medicine | VYWS'S<br>Institute of<br>Pharmaceutic<br>al Education<br>and Research<br>Borgaon<br>Meghe,<br>Wardha,<br>Maharashtra,<br>India | 22-23 Feb. 2019             |
| 2          | Mr.Tanveer Y.<br>Shaikh | Faculty<br>Development<br>Workshop                                             | National                       | Faculty<br>Developme<br>nt<br>Workshop                                                     | Modern<br>College of<br>Pharmacy,<br>pune                                                                                       | 1 <sup>st</sup> Dec<br>2018 |