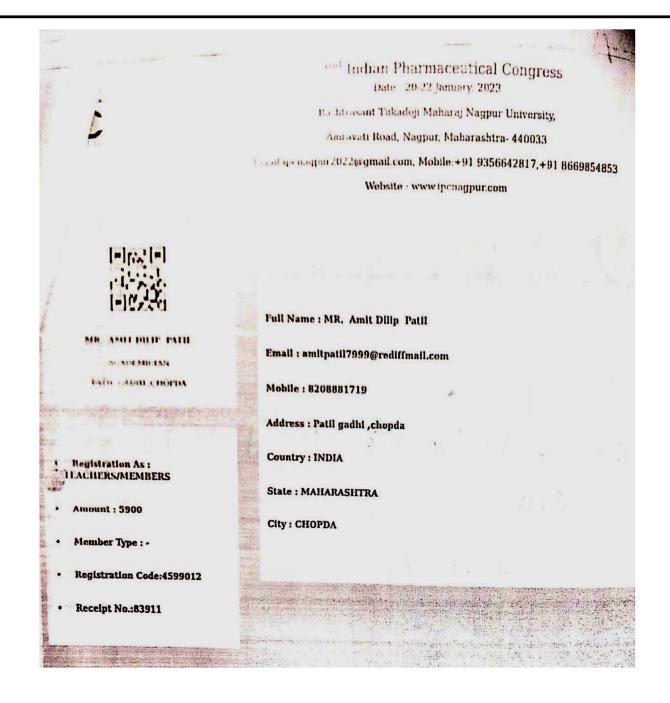

#### A.Y.-2022-2023

| Sr. No | Name Of Teacher    | Name of Conference, Workshop,                    |
|--------|--------------------|--------------------------------------------------|
|        |                    | Seminar.                                         |
| 1.     | Dr.B.V. Jain       |                                                  |
| 2.     | Dr.Md.Rageeb Usman |                                                  |
| 3.     | Mr.T.P.Patil       |                                                  |
| 4.     | Mr.T.Y. Shikh      |                                                  |
| 5.     | Mr.K.D.Bavikar     |                                                  |
| 6.     | Mr.A.A.Sabe        |                                                  |
| 7.     | Mr.R.S.Patil       |                                                  |
| 8.     | Mr.J.S.Nimbalkar   |                                                  |
| 9.     | Mr.S.B. Tadvi      |                                                  |
| 10.    | Mr.U.L.Bacchav     |                                                  |
| 11.    | Mr.P.A.Chaudhari   |                                                  |
| 12.    | Mr.P.K. Chauhan    |                                                  |
| 13.    | Dr.S.R.Pawar       |                                                  |
| 14.    | Mr.B.B.Patil       |                                                  |
| 15.    | Mr.Y.A.Chaudhari   |                                                  |
| 16.    | Mr.Kundan Patil    | 72 <sup>th</sup> Indian Pharmaceutical Congress, |
| 17.    | Mr.Amit A. Patil   | Nagpur.                                          |
| 18.    | Mr.Bhushan B.Pawar | Tragput.                                         |
| 19.    | Dr.P.J.Mahajan     |                                                  |
| 20.    | Mrs N.D.More       |                                                  |
| 21.    | Mrs Vandana Mali   |                                                  |
| 22.    | Mrs Sunaina Manure |                                                  |
| 23.    | Miss.Komal Joshi   |                                                  |
| 24.    | Miss.A.L.Oatil.    |                                                  |
| 25.    | Mrs.S.S.Mahajan    |                                                  |
| 26.    | Miss Nisha Bhat    |                                                  |
| 27.    | Mrs Kanchan Patil  |                                                  |
| 28.    | Mrs. K .D. Patil   |                                                  |
| 29.    | Mrs. Rupali Patil  |                                                  |
| 30.    | Mrs.Priyanka Jain  |                                                  |