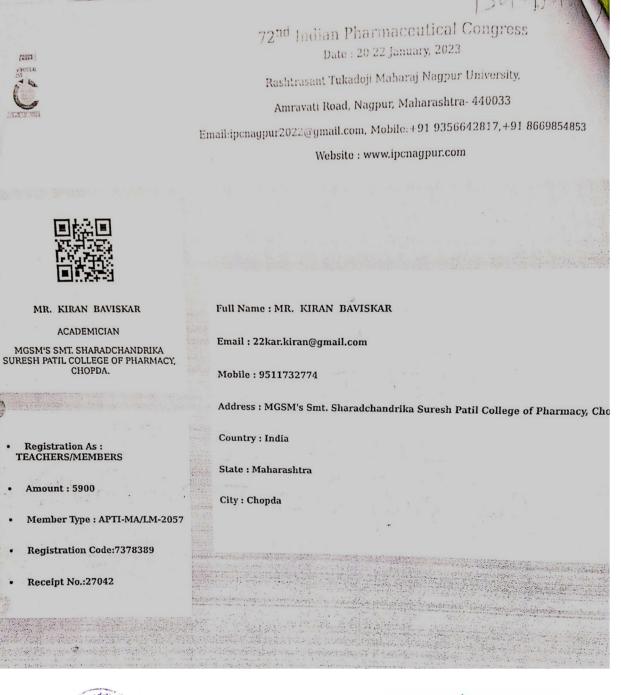

#### A.Y.-2022-2023

| Sr. No | Name Of Teacher    | Name of Conference, Workshop,                    |
|--------|--------------------|--------------------------------------------------|
|        |                    | Seminar.                                         |
| 1.     | Dr.B.V. Jain       |                                                  |
| 2.     | Dr.Md.Rageeb Usman |                                                  |
| 3.     | Mr.T.P.Patil       |                                                  |
| 4.     | Mr.T.Y. Shikh      |                                                  |
| 5.     | Mr.K.D.Bavikar     |                                                  |
| 6.     | Mr.A.A.Sabe        |                                                  |
| 7.     | Mr.R.S.Patil       |                                                  |
| 8.     | Mr.J.S.Nimbalkar   |                                                  |
| 9.     | Mr.S.B. Tadvi      |                                                  |
| 10.    | Mr.U.L.Bacchav     |                                                  |
| 11.    | Mr.P.A.Chaudhari   |                                                  |
| 12.    | Mr.P.K. Chauhan    |                                                  |
| 13.    | Dr.S.R.Pawar       |                                                  |
| 14.    | Mr.B.B.Patil       |                                                  |
| 15.    | Mr.Y.A.Chaudhari   |                                                  |
| 16.    | Mr.Kundan Patil    | 72 <sup>th</sup> Indian Pharmaceutical Congress, |
| 17.    | Mr.Amit A. Patil   | Nagpur.                                          |
| 18.    | Mr.Bhushan B.Pawar | Tragput.                                         |
| 19.    | Dr.P.J.Mahajan     |                                                  |
| 20.    | Mrs N.D.More       |                                                  |
| 21.    | Mrs Vandana Mali   |                                                  |
| 22.    | Mrs Sunaina Manure |                                                  |
| 23.    | Miss.Komal Joshi   |                                                  |
| 24.    | Miss.A.L.Oatil.    |                                                  |
| 25.    | Mrs.S.S.Mahajan    |                                                  |
| 26.    | Miss Nisha Bhat    |                                                  |
| 27.    | Mrs Kanchan Patil  |                                                  |
| 28.    | Mrs. K .D. Patil   |                                                  |
| 29.    | Mrs. Rupali Patil  |                                                  |
| 30.    | Mrs.Priyanka Jain  |                                                  |