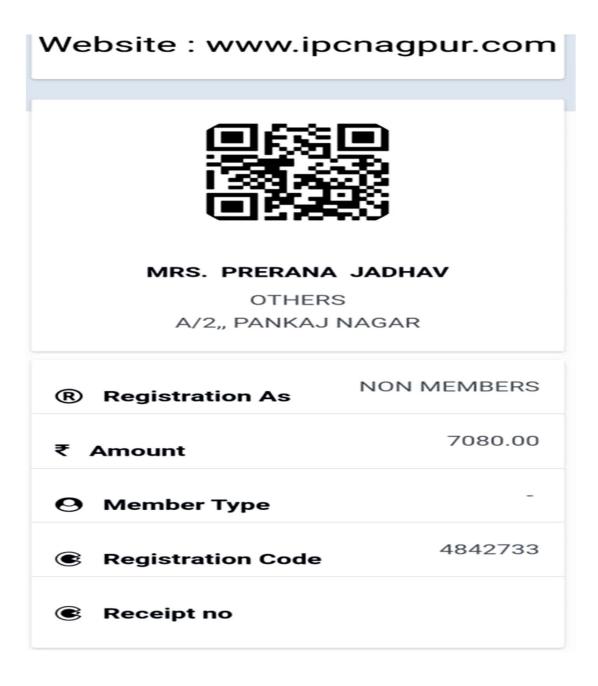

#### A.Y.-2022-2023

| Sr. No | Name Of Teacher    | Name of Conference, Workshop,                    |
|--------|--------------------|--------------------------------------------------|
|        |                    | Seminar.                                         |
| 1.     | Dr.B.V. Jain       |                                                  |
| 2.     | Dr.Md.Rageeb Usman |                                                  |
| 3.     | Mr.T.P.Patil       |                                                  |
| 4.     | Mr.T.Y. Shikh      |                                                  |
| 5.     | Mr.K.D.Bavikar     |                                                  |
| 6.     | Mr.A.A.Sabe        |                                                  |
| 7.     | Mr.R.S.Patil       |                                                  |
| 8.     | Mr.J.S.Nimbalkar   |                                                  |
| 9.     | Mr.S.B. Tadvi      |                                                  |
| 10.    | Mr.U.L.Bacchav     |                                                  |
| 11.    | Mr.P.A.Chaudhari   |                                                  |
| 12.    | Mr.P.K. Chauhan    |                                                  |
| 13.    | Dr.S.R.Pawar       |                                                  |
| 14.    | Mr.B.B.Patil       |                                                  |
| 15.    | Mr.Y.A.Chaudhari   |                                                  |
| 16.    | Mr.Kundan Patil    | 72 <sup>th</sup> Indian Pharmaceutical Congress, |
| 17.    | Mr.Amit A. Patil   | Nagpur.                                          |
| 18.    | Mr.Bhushan B.Pawar | Tragput.                                         |
| 19.    | Dr.P.J.Mahajan     |                                                  |
| 20.    | Mrs N.D.More       |                                                  |
| 21.    | Mrs Vandana Mali   |                                                  |
| 22.    | Mrs Sunaina Manure |                                                  |
| 23.    | Miss.Komal Joshi   |                                                  |
| 24.    | Miss.A.L.Oatil.    |                                                  |
| 25.    | Mrs.S.S.Mahajan    |                                                  |
| 26.    | Miss Nisha Bhat    |                                                  |
| 27.    | Mrs Kanchan Patil  |                                                  |
| 28.    | Mrs. K .D. Patil   |                                                  |
| 29.    | Mrs. Rupali Patil  |                                                  |
| 30.    | Mrs.Priyanka Jain  |                                                  |