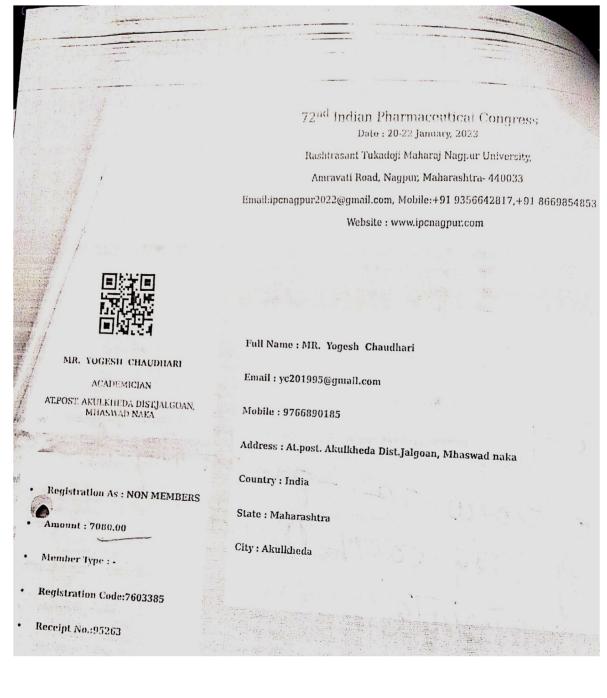

#### A.Y.-2022-2023

| Sr. No | Name Of Teacher    | Name of Conference, Workshop,                    |
|--------|--------------------|--------------------------------------------------|
|        |                    | Seminar.                                         |
| 1.     | Dr.B.V. Jain       |                                                  |
| 2.     | Dr.Md.Rageeb Usman |                                                  |
| 3.     | Mr.T.P.Patil       |                                                  |
| 4.     | Mr.T.Y. Shikh      |                                                  |
| 5.     | Mr.K.D.Bavikar     |                                                  |
| 6.     | Mr.A.A.Sabe        |                                                  |
| 7.     | Mr.R.S.Patil       |                                                  |
| 8.     | Mr.J.S.Nimbalkar   |                                                  |
| 9.     | Mr.S.B. Tadvi      |                                                  |
| 10.    | Mr.U.L.Bacchav     |                                                  |
| 11.    | Mr.P.A.Chaudhari   |                                                  |
| 12.    | Mr.P.K. Chauhan    |                                                  |
| 13.    | Dr.S.R.Pawar       |                                                  |
| 14.    | Mr.B.B.Patil       |                                                  |
| 15.    | Mr.Y.A.Chaudhari   |                                                  |
| 16.    | Mr.Kundan Patil    | 72 <sup>th</sup> Indian Pharmaceutical Congress, |
| 17.    | Mr.Amit A. Patil   | Nagpur.                                          |
| 18.    | Mr.Bhushan B.Pawar | Tragput.                                         |
| 19.    | Dr.P.J.Mahajan     |                                                  |
| 20.    | Mrs N.D.More       |                                                  |
| 21.    | Mrs Vandana Mali   |                                                  |
| 22.    | Mrs Sunaina Manure |                                                  |
| 23.    | Miss.Komal Joshi   |                                                  |
| 24.    | Miss.A.L.Oatil.    |                                                  |
| 25.    | Mrs.S.S.Mahajan    |                                                  |
| 26.    | Miss Nisha Bhat    |                                                  |
| 27.    | Mrs Kanchan Patil  |                                                  |
| 28.    | Mrs. K .D. Patil   |                                                  |
| 29.    | Mrs. Rupali Patil  |                                                  |
| 30.    | Mrs.Priyanka Jain  |                                                  |