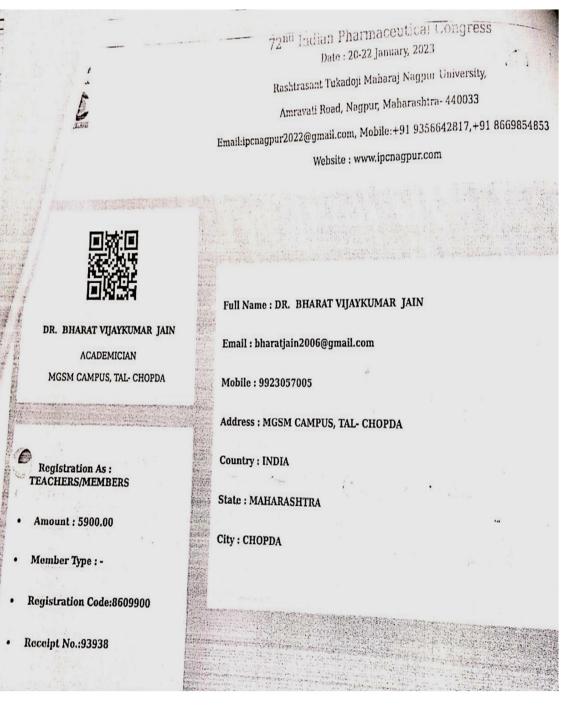

#### A.Y.-2022-2023

| Sr. No | Name Of Teacher    | Name of Conference, Workshop,                    |
|--------|--------------------|--------------------------------------------------|
|        |                    | Seminar.                                         |
| 1.     | Dr.B.V. Jain       |                                                  |
| 2.     | Dr.Md.Rageeb Usman |                                                  |
| 3.     | Mr.T.P.Patil       |                                                  |
| 4.     | Mr.T.Y. Shikh      |                                                  |
| 5.     | Mr.K.D.Bavikar     |                                                  |
| 6.     | Mr.A.A.Sabe        |                                                  |
| 7.     | Mr.R.S.Patil       |                                                  |
| 8.     | Mr.J.S.Nimbalkar   |                                                  |
| 9.     | Mr.S.B. Tadvi      |                                                  |
| 10.    | Mr.U.L.Bacchav     |                                                  |
| 11.    | Mr.P.A.Chaudhari   |                                                  |
| 12.    | Mr.P.K. Chauhan    |                                                  |
| 13.    | Dr.S.R.Pawar       |                                                  |
| 14.    | Mr.B.B.Patil       |                                                  |
| 15.    | Mr.Y.A.Chaudhari   |                                                  |
| 16.    | Mr.Kundan Patil    | 72 <sup>th</sup> Indian Pharmaceutical Congress, |
| 17.    | Mr.Amit A. Patil   | Nagpur.                                          |
| 18.    | Mr.Bhushan B.Pawar | Tragput.                                         |
| 19.    | Dr.P.J.Mahajan     |                                                  |
| 20.    | Mrs N.D.More       |                                                  |
| 21.    | Mrs Vandana Mali   |                                                  |
| 22.    | Mrs Sunaina Manure |                                                  |
| 23.    | Miss.Komal Joshi   |                                                  |
| 24.    | Miss.A.L.Oatil.    |                                                  |
| 25.    | Mrs.S.S.Mahajan    |                                                  |
| 26.    | Miss Nisha Bhat    |                                                  |
| 27.    | Mrs Kanchan Patil  |                                                  |
| 28.    | Mrs. K .D. Patil   |                                                  |
| 29.    | Mrs. Rupali Patil  |                                                  |
| 30.    | Mrs.Priyanka Jain  |                                                  |