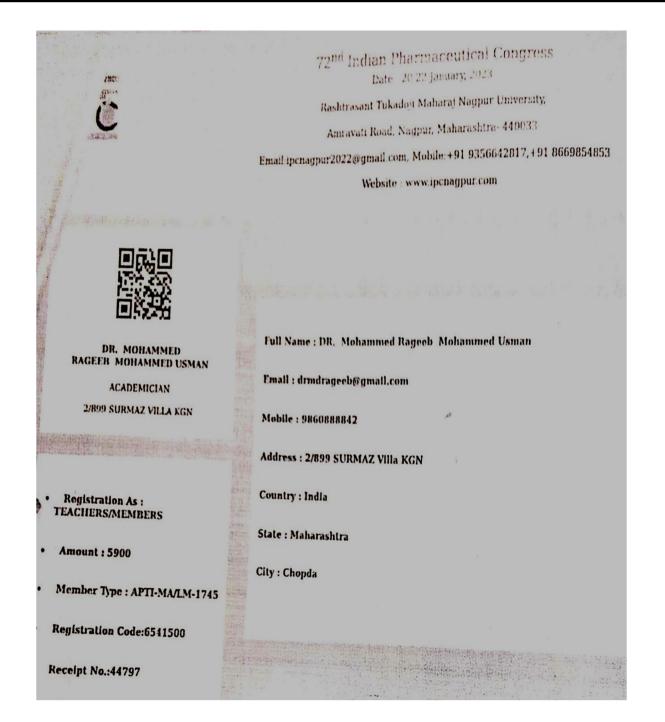

#### A.Y.-2022-2023

| Sr. No | Name Of Teacher    | Name of Conference, Workshop,                    |
|--------|--------------------|--------------------------------------------------|
|        |                    | Seminar.                                         |
| 1.     | Dr.B.V. Jain       |                                                  |
| 2.     | Dr.Md.Rageeb Usman |                                                  |
| 3.     | Mr.T.P.Patil       |                                                  |
| 4.     | Mr.T.Y. Shikh      |                                                  |
| 5.     | Mr.K.D.Bavikar     |                                                  |
| 6.     | Mr.A.A.Sabe        |                                                  |
| 7.     | Mr.R.S.Patil       |                                                  |
| 8.     | Mr.J.S.Nimbalkar   |                                                  |
| 9.     | Mr.S.B. Tadvi      |                                                  |
| 10.    | Mr.U.L.Bacchav     |                                                  |
| 11.    | Mr.P.A.Chaudhari   |                                                  |
| 12.    | Mr.P.K. Chauhan    |                                                  |
| 13.    | Dr.S.R.Pawar       |                                                  |
| 14.    | Mr.B.B.Patil       |                                                  |
| 15.    | Mr.Y.A.Chaudhari   |                                                  |
| 16.    | Mr.Kundan Patil    | 72 <sup>th</sup> Indian Pharmaceutical Congress, |
| 17.    | Mr.Amit A. Patil   | Nagpur.                                          |
| 18.    | Mr.Bhushan B.Pawar | Tragput.                                         |
| 19.    | Dr.P.J.Mahajan     |                                                  |
| 20.    | Mrs N.D.More       |                                                  |
| 21.    | Mrs Vandana Mali   |                                                  |
| 22.    | Mrs Sunaina Manure |                                                  |
| 23.    | Miss.Komal Joshi   |                                                  |
| 24.    | Miss.A.L.Oatil.    |                                                  |
| 25.    | Mrs.S.S.Mahajan    |                                                  |
| 26.    | Miss Nisha Bhat    |                                                  |
| 27.    | Mrs Kanchan Patil  |                                                  |
| 28.    | Mrs. K .D. Patil   |                                                  |
| 29.    | Mrs. Rupali Patil  |                                                  |
| 30.    | Mrs.Priyanka Jain  |                                                  |