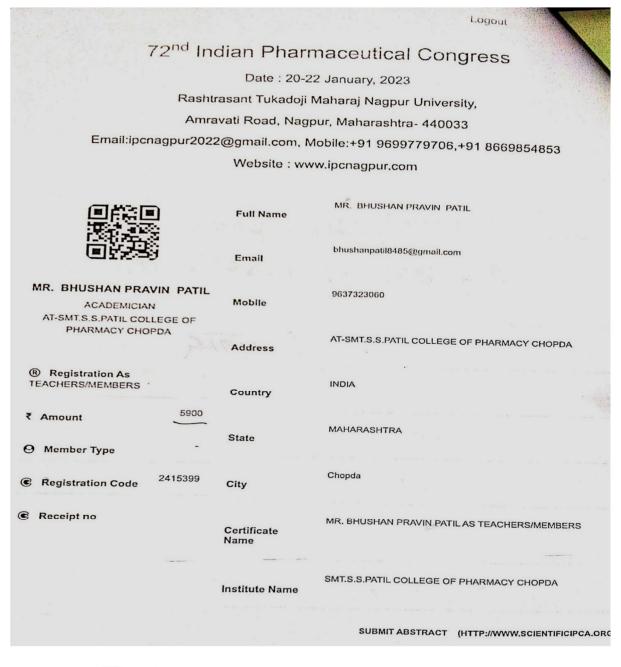

#### A.Y.-2022-2023

| Sr. No | Name Of Teacher    | Name of Conference, Workshop,                    |
|--------|--------------------|--------------------------------------------------|
|        |                    | Seminar.                                         |
| 1.     | Dr.B.V. Jain       |                                                  |
| 2.     | Dr.Md.Rageeb Usman |                                                  |
| 3.     | Mr.T.P.Patil       |                                                  |
| 4.     | Mr.T.Y. Shikh      |                                                  |
| 5.     | Mr.K.D.Bavikar     |                                                  |
| 6.     | Mr.A.A.Sabe        |                                                  |
| 7.     | Mr.R.S.Patil       |                                                  |
| 8.     | Mr.J.S.Nimbalkar   |                                                  |
| 9.     | Mr.S.B. Tadvi      |                                                  |
| 10.    | Mr.U.L.Bacchav     |                                                  |
| 11.    | Mr.P.A.Chaudhari   |                                                  |
| 12.    | Mr.P.K. Chauhan    |                                                  |
| 13.    | Dr.S.R.Pawar       |                                                  |
| 14.    | Mr.B.B.Patil       |                                                  |
| 15.    | Mr.Y.A.Chaudhari   |                                                  |
| 16.    | Mr.Kundan Patil    | 72 <sup>th</sup> Indian Pharmaceutical Congress, |
| 17.    | Mr.Amit A. Patil   | Nagpur.                                          |
| 18.    | Mr.Bhushan B.Pawar | Tragput.                                         |
| 19.    | Dr.P.J.Mahajan     |                                                  |
| 20.    | Mrs N.D.More       |                                                  |
| 21.    | Mrs Vandana Mali   |                                                  |
| 22.    | Mrs Sunaina Manure |                                                  |
| 23.    | Miss.Komal Joshi   |                                                  |
| 24.    | Miss.A.L.Oatil.    |                                                  |
| 25.    | Mrs.S.S.Mahajan    |                                                  |
| 26.    | Miss Nisha Bhat    |                                                  |
| 27.    | Mrs Kanchan Patil  |                                                  |
| 28.    | Mrs. K .D. Patil   |                                                  |
| 29.    | Mrs. Rupali Patil  |                                                  |
| 30.    | Mrs.Priyanka Jain  |                                                  |