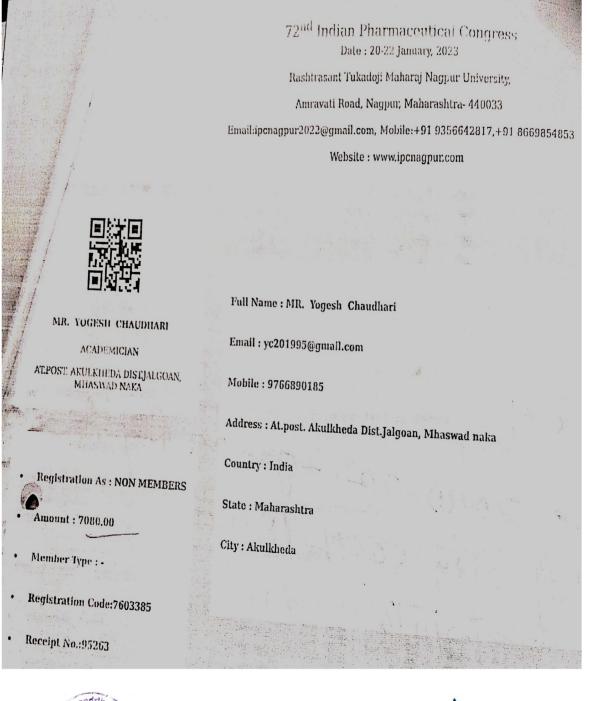

#### A.Y.-2022-2023

| Sr. No | Name Of Teacher    | Name of Conference, Workshop,                    |
|--------|--------------------|--------------------------------------------------|
|        |                    | Seminar.                                         |
| 1.     | Dr.B.V. Jain       |                                                  |
| 2.     | Dr.Md.Rageeb Usman |                                                  |
| 3.     | Mr.T.P.Patil       |                                                  |
| 4.     | Mr.T.Y. Shikh      |                                                  |
| 5.     | Mr.K.D.Bavikar     |                                                  |
| 6.     | Mr.A.A.Sabe        |                                                  |
| 7.     | Mr.R.S.Patil       |                                                  |
| 8.     | Mr.J.S.Nimbalkar   |                                                  |
| 9.     | Mr.S.B. Tadvi      |                                                  |
| 10.    | Mr.U.L.Bacchav     |                                                  |
| 11.    | Mr.P.A.Chaudhari   |                                                  |
| 12.    | Mr.P.K. Chauhan    |                                                  |
| 13.    | Dr.S.R.Pawar       |                                                  |
| 14.    | Mr.B.B.Patil       |                                                  |
| 15.    | Mr.Y.A.Chaudhari   |                                                  |
| 16.    | Mr.Kundan Patil    | 72 <sup>th</sup> Indian Pharmaceutical Congress, |
| 17.    | Mr.Amit A. Patil   | Nagpur.                                          |
| 18.    | Mr.Bhushan B.Pawar | Tragput.                                         |
| 19.    | Dr.P.J.Mahajan     |                                                  |
| 20.    | Mrs N.D.More       |                                                  |
| 21.    | Mrs Vandana Mali   |                                                  |
| 22.    | Mrs Sunaina Manure |                                                  |
| 23.    | Miss.Komal Joshi   |                                                  |
| 24.    | Miss.A.L.Oatil.    |                                                  |
| 25.    | Mrs.S.S.Mahajan    |                                                  |
| 26.    | Miss Nisha Bhat    |                                                  |
| 27.    | Mrs Kanchan Patil  |                                                  |
| 28.    | Mrs. K .D. Patil   |                                                  |
| 29.    | Mrs. Rupali Patil  |                                                  |
| 30.    | Mrs.Priyanka Jain  |                                                  |