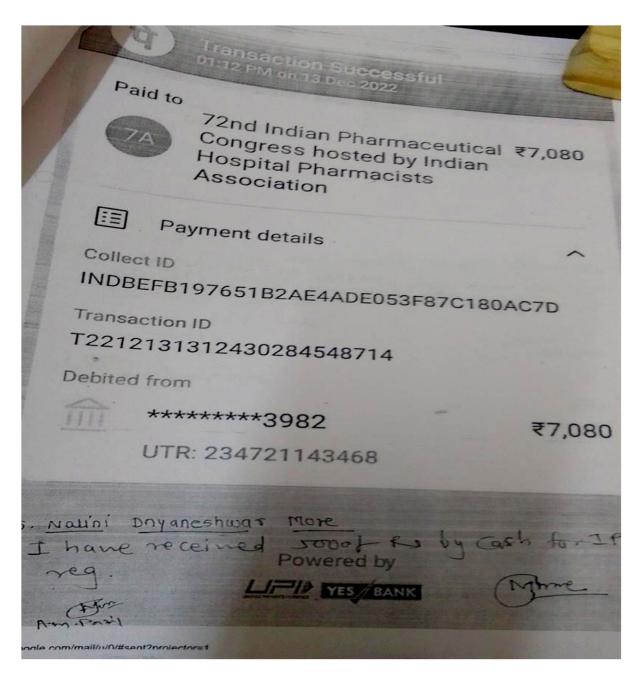

#### A.Y.-2022-2023

| Sr. No | Name Of Teacher    | Name of Conference, Workshop,                    |
|--------|--------------------|--------------------------------------------------|
|        |                    | Seminar.                                         |
| 1.     | Dr.B.V. Jain       |                                                  |
| 2.     | Dr.Md.Rageeb Usman |                                                  |
| 3.     | Mr.T.P.Patil       |                                                  |
| 4.     | Mr.T.Y. Shikh      |                                                  |
| 5.     | Mr.K.D.Bavikar     |                                                  |
| 6.     | Mr.A.A.Sabe        |                                                  |
| 7.     | Mr.R.S.Patil       |                                                  |
| 8.     | Mr.J.S.Nimbalkar   |                                                  |
| 9.     | Mr.S.B. Tadvi      |                                                  |
| 10.    | Mr.U.L.Bacchav     |                                                  |
| 11.    | Mr.P.A.Chaudhari   |                                                  |
| 12.    | Mr.P.K. Chauhan    |                                                  |
| 13.    | Dr.S.R.Pawar       |                                                  |
| 14.    | Mr.B.B.Patil       |                                                  |
| 15.    | Mr.Y.A.Chaudhari   |                                                  |
| 16.    | Mr.Kundan Patil    | 72 <sup>th</sup> Indian Pharmaceutical Congress, |
| 17.    | Mr.Amit A. Patil   | Nagpur.                                          |
| 18.    | Mr.Bhushan B.Pawar | Tragput.                                         |
| 19.    | Dr.P.J.Mahajan     |                                                  |
| 20.    | Mrs N.D.More       |                                                  |
| 21.    | Mrs Vandana Mali   |                                                  |
| 22.    | Mrs Sunaina Manure |                                                  |
| 23.    | Miss.Komal Joshi   |                                                  |
| 24.    | Miss.A.L.Oatil.    |                                                  |
| 25.    | Mrs.S.S.Mahajan    |                                                  |
| 26.    | Miss Nisha Bhat    |                                                  |
| 27.    | Mrs Kanchan Patil  |                                                  |
| 28.    | Mrs. K .D. Patil   |                                                  |
| 29.    | Mrs. Rupali Patil  |                                                  |
| 30.    | Mrs.Priyanka Jain  |                                                  |