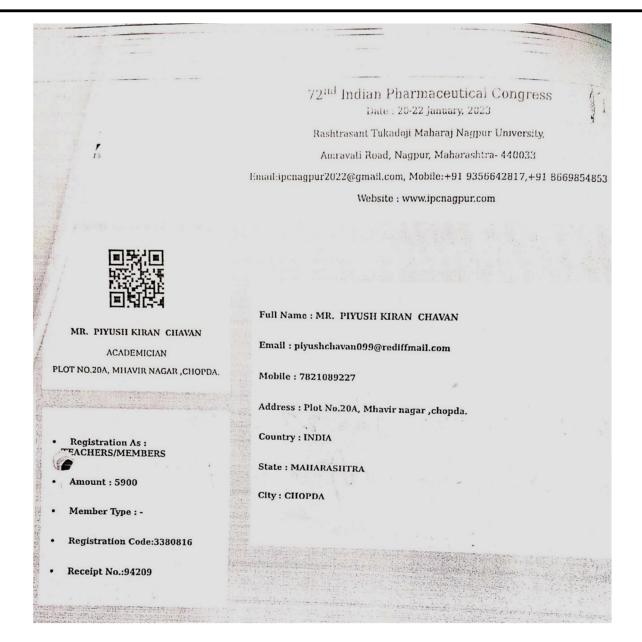

#### A.Y.-2022-2023

| Sr. No | Name Of Teacher    | Name of Conference, Workshop,                    |
|--------|--------------------|--------------------------------------------------|
|        |                    | Seminar.                                         |
| 1.     | Dr.B.V. Jain       |                                                  |
| 2.     | Dr.Md.Rageeb Usman |                                                  |
| 3.     | Mr.T.P.Patil       |                                                  |
| 4.     | Mr.T.Y. Shikh      |                                                  |
| 5.     | Mr.K.D.Bavikar     |                                                  |
| 6.     | Mr.A.A.Sabe        |                                                  |
| 7.     | Mr.R.S.Patil       |                                                  |
| 8.     | Mr.J.S.Nimbalkar   |                                                  |
| 9.     | Mr.S.B. Tadvi      |                                                  |
| 10.    | Mr.U.L.Bacchav     |                                                  |
| 11.    | Mr.P.A.Chaudhari   |                                                  |
| 12.    | Mr.P.K. Chauhan    |                                                  |
| 13.    | Dr.S.R.Pawar       |                                                  |
| 14.    | Mr.B.B.Patil       |                                                  |
| 15.    | Mr.Y.A.Chaudhari   |                                                  |
| 16.    | Mr.Kundan Patil    | 72 <sup>th</sup> Indian Pharmaceutical Congress, |
| 17.    | Mr.Amit A. Patil   | Nagpur.                                          |
| 18.    | Mr.Bhushan B.Pawar | Tragput.                                         |
| 19.    | Dr.P.J.Mahajan     |                                                  |
| 20.    | Mrs N.D.More       |                                                  |
| 21.    | Mrs Vandana Mali   |                                                  |
| 22.    | Mrs Sunaina Manure |                                                  |
| 23.    | Miss.Komal Joshi   |                                                  |
| 24.    | Miss.A.L.Oatil.    |                                                  |
| 25.    | Mrs.S.S.Mahajan    |                                                  |
| 26.    | Miss Nisha Bhat    |                                                  |
| 27.    | Mrs Kanchan Patil  |                                                  |
| 28.    | Mrs. K .D. Patil   |                                                  |
| 29.    | Mrs. Rupali Patil  |                                                  |
| 30.    | Mrs.Priyanka Jain  |                                                  |