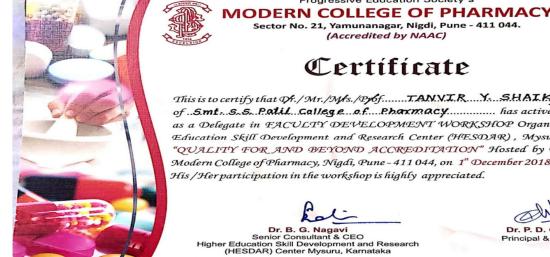

#### A.Y.-2018-2019

| Sr.<br>No. | Name of<br>Person       | Title of<br>Paper                                                              | National/<br>Internationa<br>l | On                                                                                         | Organize /<br>Place                                                                                                             | Date                        |
|------------|-------------------------|--------------------------------------------------------------------------------|--------------------------------|--------------------------------------------------------------------------------------------|---------------------------------------------------------------------------------------------------------------------------------|-----------------------------|
| 1          | Dr. Md.<br>Rageed,      | Antioxidant<br>investigation<br>of <i>bignonia ig</i><br><i>nea vell.</i> Stem | International<br>Conference    | Recent<br>Paradigm<br>and<br>Innovations<br>for the Safe<br>and<br>Effecatious<br>Medicine | VYWS'S<br>Institute of<br>Pharmaceutic<br>al Education<br>and Research<br>Borgaon<br>Meghe,<br>Wardha,<br>Maharashtra,<br>India | 22-23 Feb. 2019             |
| 2          | Mr.Tanveer Y.<br>Shaikh | Faculty<br>Development<br>Workshop                                             | National                       | Faculty<br>Developme<br>nt<br>Workshop                                                     | Modern<br>College of<br>Pharmacy,<br>pune                                                                                       | 1 <sup>st</sup> Dec<br>2018 |